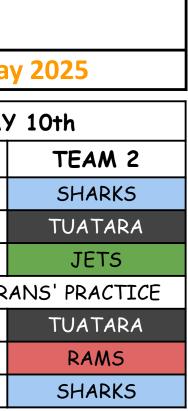

## Mercury Arena - TAURANGA FIRST ROUND SCHEDULE - 10th & 11th May 2025

| DIVISION 1 - SATURDAY 10th |       |                                    | DIVISION 2 - SATURDAY |         |                     |       |         |    |
|----------------------------|-------|------------------------------------|-----------------------|---------|---------------------|-------|---------|----|
| TIME                       | Round | TEAM 1                             |                       | TEAM 2  | TIME                | Round | TEAM 1  |    |
| 08:30                      | 1     | NUGGETS                            | VS                    | GIANTS  | 08:30               | 1     | RAMS    | VS |
| 09:40                      | 2     | SAINTS                             | VS                    | NUGGETS | 09:40               | 2     | JETS    | ٧S |
| 10:50                      | 3     | GIANTS                             | ٧S                    | SAINTS  | 10:50               | 3     | RAMS    | VS |
| 12:00                      |       | LUNCH BREAK - COMMUNITY GAME 12:00 |                       |         | LUNCH BREAK - VETER |       |         |    |
| 13:00                      | 4     | NUGGETS                            | VS                    | SAINTS  | 13:00               | 4     | SHARKS  | VS |
| 14:10                      | 5     | SAINTS                             | VS                    | GIANTS  | <b>14:10</b>        | 5     | TUATARA | VS |
| 15:20                      | 6     | GIANTS                             | VS                    | NUGGETS | <b>15:20</b>        | 6     | JETS    | ٧S |